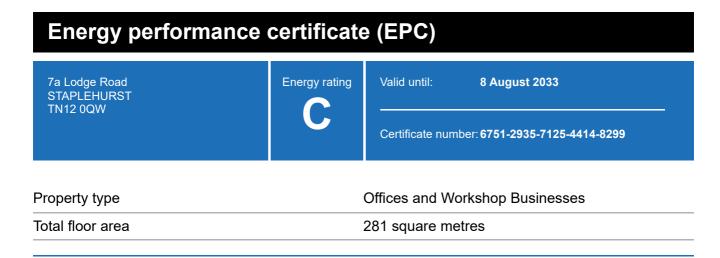

### **Energy rating and score**

This property's energy rating is C.

Properties get a rating from A+ (best) to G (worst) and a score.

The better the rating and score, the lower your property's carbon emissions are likely to be.