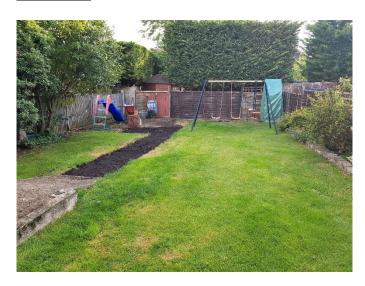

## **REAR GARDEN**

Approximately **65ft (19.81m)** in length, laid mainly to lawn with fenced boundaries, access to garage and driveway.