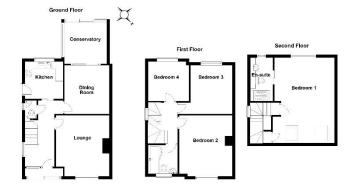

## **FLOOR PLAN**

The property has benefitted from a full loft conversion providing accommodation to include: Entrance Hall, Downstairs Cloakroom, Lounge, separate Dining Room, Kitchen, Conservatory, Four DOUBLE bedrooms with EnSuite to master and a Family Bathroom.