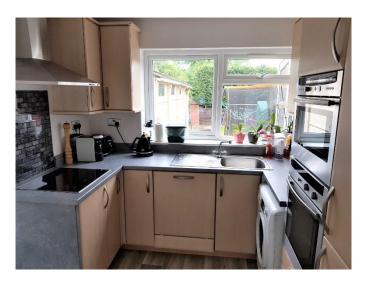

## KITCHEN 8'3 x 8'3 (2.51m x 2.51m)

Fitted with a range of eye and base level cupboard and drawer units with surrounding work surfaces and inset stainless steel sink unit with drainer, integrated fridge/freezer and dishwasher, fitted oven and microwave with hob and extractor, plumbing and space for a washing machine, double glazed window to rear aspect, radiator, spotlights, door to side.

# **ADDITIONAL PHOTOS**