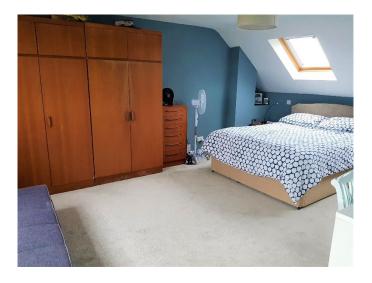

## BEDROOM ONE 18'0 x 12'10 (5.49m x 3.91m)

Double glazed windows to rear aspect, double glazed 'Velux' windows to front aspect, eaves storage, radiator.