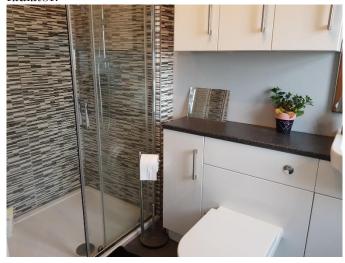

# En Suite 9'7 x 5'0 (2.92m x 1.52m)

Comprising of a double shower cubicle with powered shower, low level WC, wash hand basin, part tiled walls, tiled floor, extractor fan, double glazed window to rear aspect.