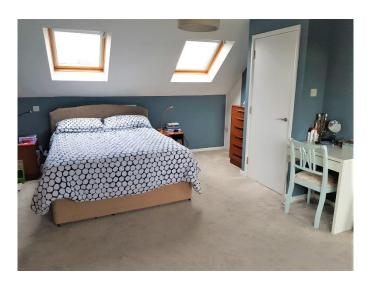

## BEDROOM ONE 18'0 x 12'10 (5.49m x 3.91m)

Double glazed windows to rear aspect, double glazed 'Velux' windows to front aspect, eaves storage, radiator.

# **ADDITIONAL PHOTOS**