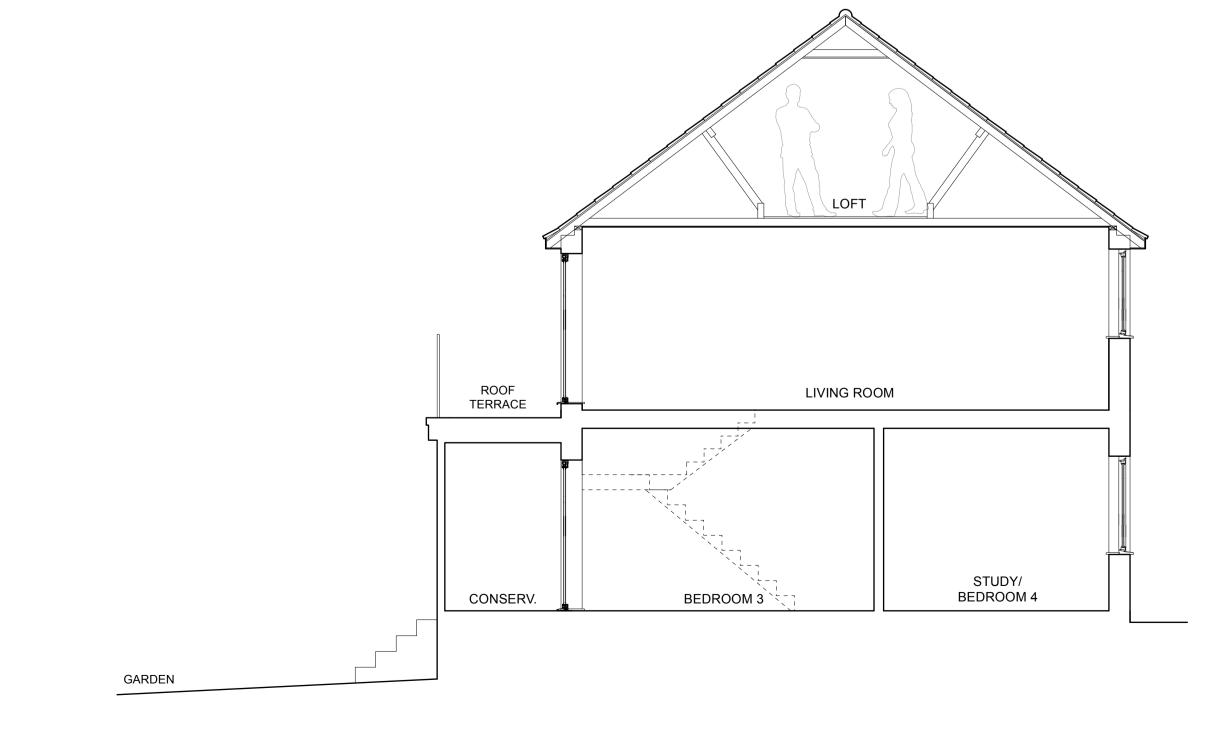

<u>GROUND FLOOR INTERNAL LAYOUT</u> (AS EXISTING) scale 1:50

0 1 2 3 4 5 M

Scale 1:50

<u>SECTION THRU'</u> (AS EXISTING) scale 1:50

FIRST FLOOR INTERNAL LAYOUT (AS EXISTING) scale 1:50

NATURE OF REVISIONS

| PROJECT                                                                          |           | DRAWING TITLE                  |   |
|----------------------------------------------------------------------------------|-----------|--------------------------------|---|
| Proposed Development at<br>5 High View Avenue,<br>Herne Bay,<br>Kent,<br>CT6 8DG |           | Internal Layouts (As Existing) |   |
|                                                                                  |           | CLIENT                         |   |
|                                                                                  |           | Wilbee & Sons                  |   |
| <u>SCALE</u>                                                                     | DATE      | DRAWING NO. REVISION           | 1 |
| 1:50 @ A1                                                                        | May' 2024 | 23/3283/PL/01                  |   |
|                                                                                  |           |                                |   |