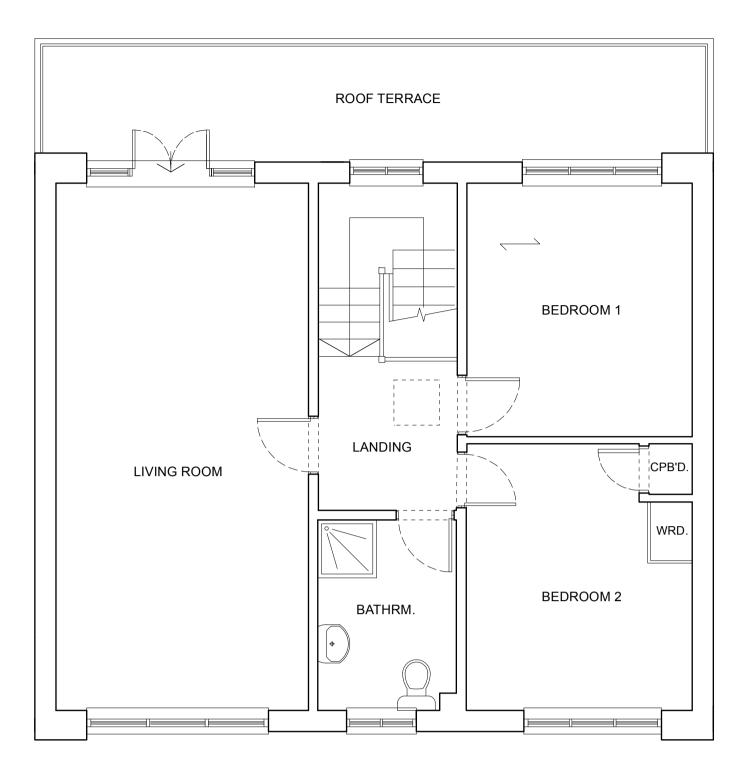

<u>GROUND FLOOR INTERNAL LAYOUT</u> (AS EXISTING) scale 1:50

0 1 2 3 4 5 M

Scale 1:50

<u>SECTION THRU'</u> (AS EXISTING) scale 1:50

FIRST FLOOR INTERNAL LAYOUT (AS EXISTING) scale 1:50

NATURE OF REVISIONS

| PROJECT                                                                          |           | DRAWING TITLE                  |   |
|----------------------------------------------------------------------------------|-----------|--------------------------------|---|
| Proposed Development at<br>5 High View Avenue,<br>Herne Bay,<br>Kent,<br>CT6 8DG |           | Internal Layouts (As Existing) |   |
|                                                                                  |           | CLIENT                         |   |
|                                                                                  |           | Wilbee & Sons                  |   |
| <u>SCALE</u>                                                                     | DATE      | DRAWING NO. REVISION           | 1 |
| 1:50 @ A1                                                                        | May' 2024 | 23/3283/PL/01                  |   |
|                                                                                  |           |                                |   |