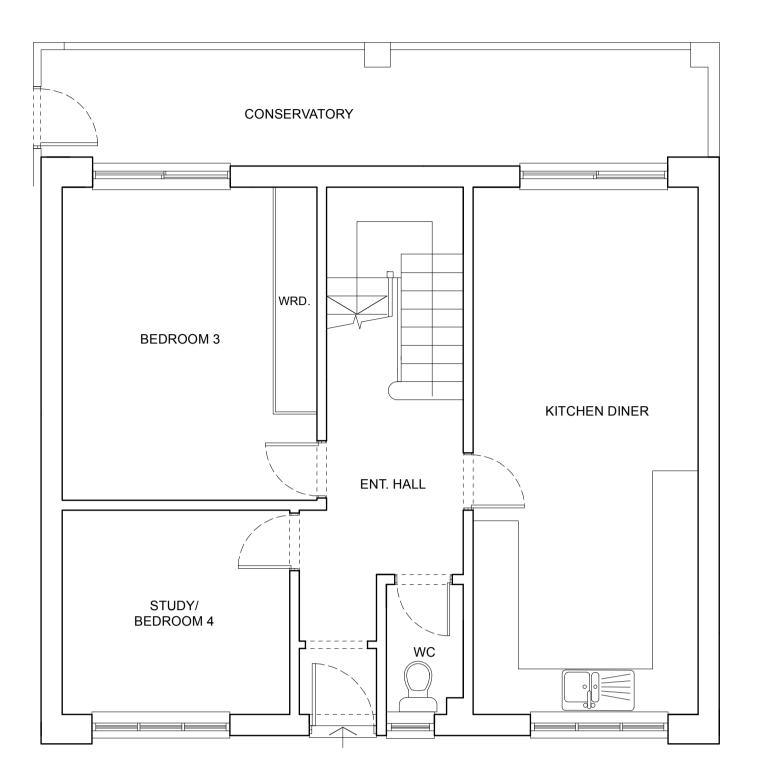

<u>GROUND FLOOR INTERNAL LAYOUT</u> (AS EXISTING) scale 1:50

0 1 2 3 4 5 M

Scale 1:50

<u>SECTION THRU'</u> (AS EXISTING) scale 1:50

FIRST FLOOR INTERNAL LAYOUT (AS EXISTING) scale 1:50

NATURE OF REVISIONS

| PROJECT                                                                          |           | DRAWING TITLE                  |   |
|----------------------------------------------------------------------------------|-----------|--------------------------------|---|
| Proposed Development at<br>5 High View Avenue,<br>Herne Bay,<br>Kent,<br>CT6 8DG |           | Internal Layouts (As Existing) |   |
|                                                                                  |           | CLIENT                         |   |
|                                                                                  |           | Wilbee & Sons                  |   |
| <u>SCALE</u>                                                                     | DATE      | DRAWING NO. REVISION           | 1 |
| 1:50 @ A1                                                                        | May' 2024 | 23/3283/PL/01                  |   |
|                                                                                  |           |                                |   |