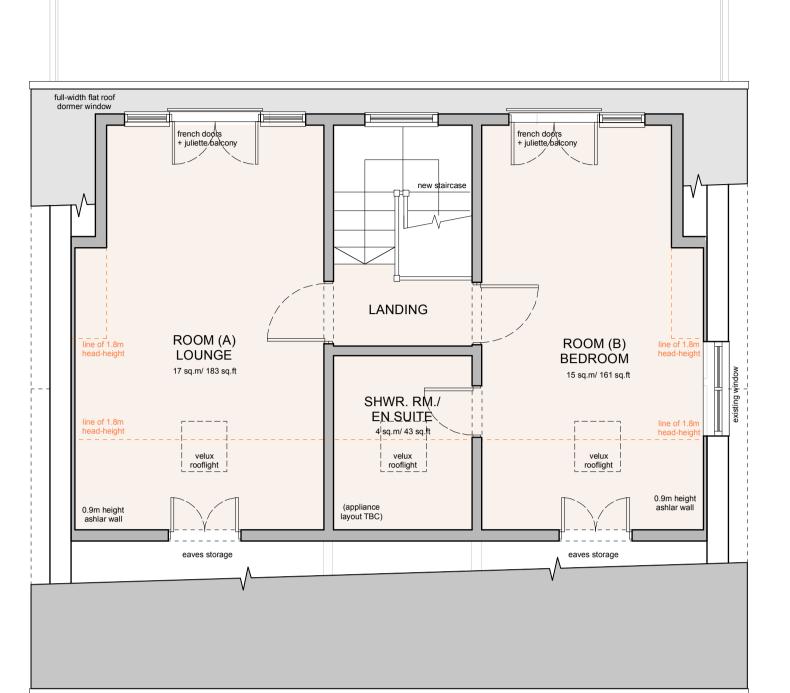

## SECOND FLOOR INTERNAL LAYOUT

Proposed loft conversion with full width flat-roof, rear dormer window & velux rooflights on front-face of existing roof. Total internal floor area to be created (shaded area) = 40 sq.metres/ 430 sq.ft. Proposed works to comply with Permitted Development Rights (ie. not requiring the benefit of Planning Permission, subject to confirmation with Local Planning Authority.)