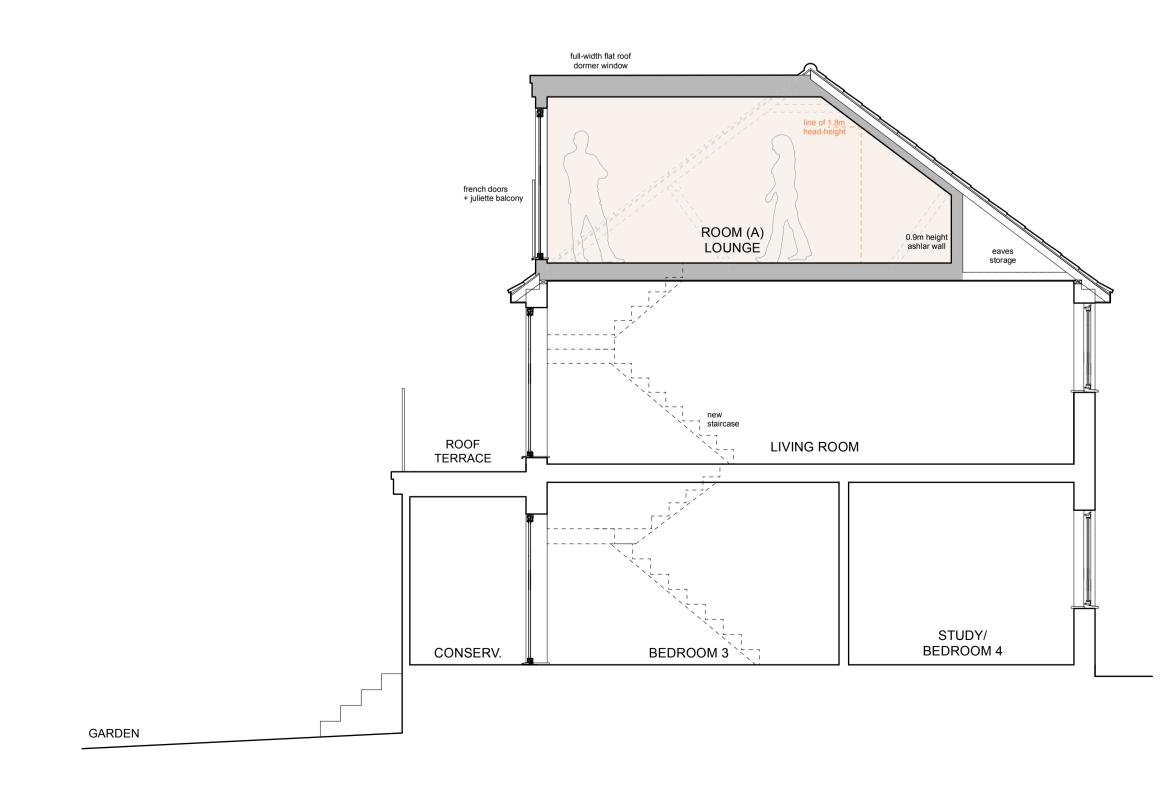

## SECOND FLOOR INTERNAL LAYOUT

Proposed loft conversion with full width flat-roof, rear dormer window & velux rooflights on front-face of existing roof. Total internal floor area to be created (shaded area) = 40 sq.metres/ 430 sq.ft. Proposed works to comply with Permitted Development Rights (ie. not requiring the benefit of Planning Permission, subject to confirmation with Local Planning Authority.)