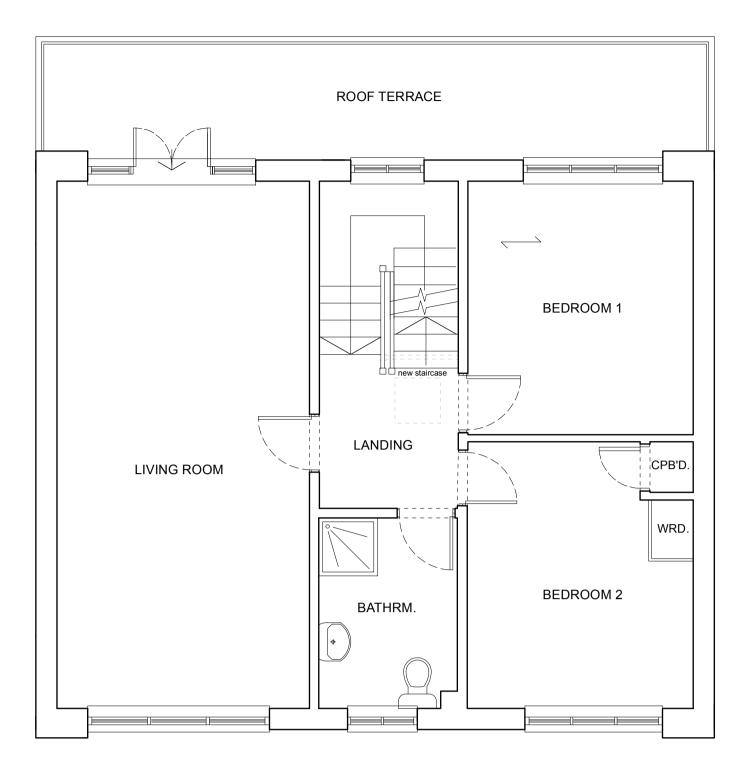

**GROUND FLOOR INTERNAL LAYOUT** (AS PROPOSED) scale 1:50

0 1 2 3

Scale 1:50

5 M

4

<u>SECTION THRU'</u> (AS PROPOSED) scale 1:50

FIRST FLOOR INTERNAL LAYOUT (AS PROPOSED) scale 1:50