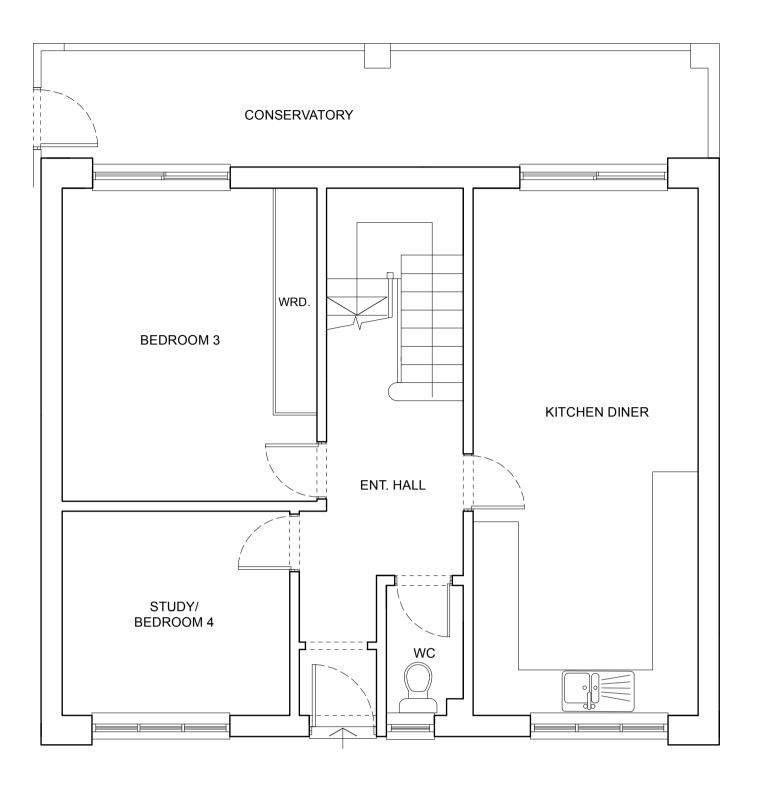

**GROUND FLOOR INTERNAL LAYOUT** (AS PROPOSED) scale 1:50

0 1 2 3

Scale 1:50

5 M

4

<u>SECTION THRU'</u> (AS PROPOSED) scale 1:50

FIRST FLOOR INTERNAL LAYOUT (AS PROPOSED) scale 1:50